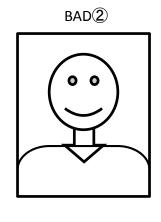

## About the Photo

- You need to put your photo on "Application for Admission of Exchange Student". We also need two other photos for spare.
- From 2012, The rule for the photos are much districter than before. If you don't keep this rule, we might ask you to resend the photos. Please be careful.
- If you give me your photo by electronic data, it is possible to print out here.
  - **1** Photo must be sharp and clear.
  - ②Do not wear cap or hat.
  - **3**All of your hair must be seen inside the photo.
  - **4** Background must be mono colored.
  - **5**You need to look straight forward to the camera