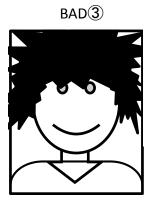

## About the Photo

- You need to put your photo on "Application for Admission of Exchange Student". We also need two other photos for spare.
- From 2012, The rule for the photos are much districter than before. If you don't keep this rule, we might ask you to resend the photos. Please be careful.
- If you give me your photo by electronic data, it is possible to print out here.
  - **1** Photo must be sharp and clear.
  - ②Do not wear cap or hat.
  - **3**All of your hair must be seen inside the photo.
  - **4** Background must be mono colored.
  - **5**You need to look straight forward to the camera