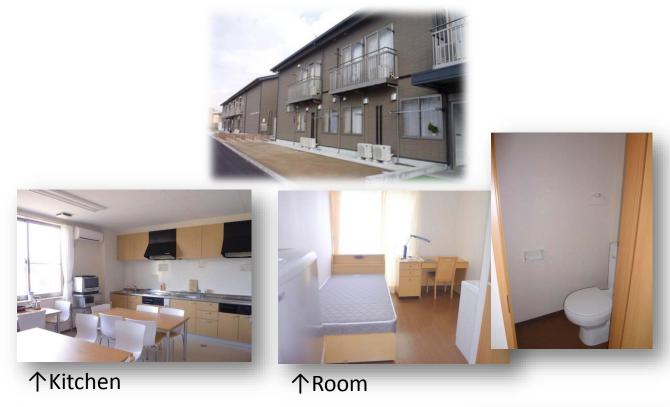

# University Foreign Students' House (for female and male students)

个Kitchen & Dining

个Room

个Laundry

个Lobby

- Single room is for 5,900 JPY per month and couple room is for 11,900 JPY per month.
- Two minutes walk to the campus.
- This is a furnished dorm with a desk, chair, desk lamp, bookshelf, wardrobe, refrigerator, air conditioner, prefabricated bath, curtains, window screen, shoebox, TV connector (No TV), and Internet connector (charge separately) etc.