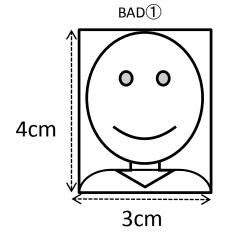

## About the Photo

- You need to put your photo on "Application for Admission of Exchange Student". We also need two other photos for spare.
- From 2012, The rule for the photos are much districter than before. If you don't keep this rule, we might ask you to resend the photos. Please be careful.
- If you give me your photo by electronic data, it is possible to print out here.
  - **1** Photo must be sharp and clear.
  - ②Do not wear cap or hat.
  - **3**All of your hair must be seen inside the photo.
  - **4** Background must be mono colored.
  - **5**You need to look straight forward to the camera