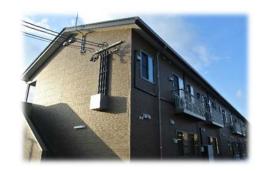

#### Foreign Students' Dormitory C • D

个Room

个Kitchen

← Dining room (only for sharing room)

- Single room is for 29,000 JPY per month.
- Sharing room is for 18,000 JPY per month.
- Common service fee 1,000 JPY per month is required separately.
- Internet fee is included.
- Located on campus.
- This is a furnished dorm with a desk, chair, desk lamp, bed, closet, bathroom vanity, rest room, refrigerator, air conditioner, curtains, window screen, TV connector (No TV), and Internet connection (free) etc.
- In sharing room, shower and rest rooms are common use.