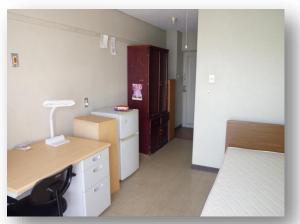

## Foreign Students' Dormitory A (for female) Foreign Students' Dormitory B (for male)

个Laundry

↑Shower Room

↑Public Restroom (each room has a toilet)

- Any male personnel mustn't enter Dorm A.
- Single room is for 13,000 JPY per month.
- Quadruple room is for 4 persons and 6,500JPY per person per month. You can apply for this room with your friends.
- These dorms are located on campus.
- This is a furnished dorm with a desk, chair, desk lamp, bed, wardrobe, bathroom vanity, refrigerator, air conditioner, curtains, window screen, TV connector (No TV), and Internet connector (charge separately) etc.