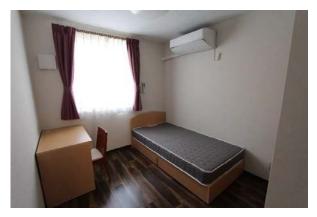

## Foreign Students' Dormitory A (for female) Foreign Students' Dormitory B (for male)

个Laundry

↑Shower Room

↑Public Restroom (each room has a toilet)

- Any male personnel mustn't enter Dorm A.
- Single room is for 13,000 JPY per month.
- Quadruple room is for 4 persons and 6,500JPY per person per month. You can apply for this room with your friends.
- These dorms are located on campus.
- This is a furnished dorm with a desk, chair, desk lamp, bed, wardrobe, bathroom vanity, refrigerator, air conditioner, curtains, window screen, TV connector (No TV), and Internet connector (charge separately) etc.