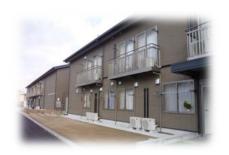

## Foreign Students' Dormitory A (for female) Foreign Students' Dormitory B (for male)

个Laundry

↑Shower Room

↑Public Restroom (each room has a toilet)

- Any male personnel mustn't enter Dorm A.
- Single room is for 13,000 JPY per month.
- Quadruple room is for 4 persons and 6,500JPY per person per month. You can apply for this room with your friends.
- These dorms are located on campus.
- This is a furnished dorm with a desk, chair, desk lamp, bed, wardrobe, bathroom vanity, refrigerator, air conditioner, curtains, window screen, TV connector (No TV), and Internet connector (charge separately) etc.