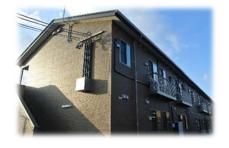

## Women's Dormitory for International Students (for female)

个Laundry

↑Roof (for laundry)

- Single room is for 5,900 JPY per month.
- Located on campus.
- This dorm is for Japanese and international students.
- This is a furnished dorm with a desk, chair, bed, refrigerator, shelves, prefabricated bath, air conditioner, curtains, window screen, TV connector (No TV), and Internet connector (charge separately) etc.