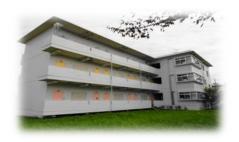

# University Foreign Students' House (for female and male students)

个Kitchen & Dining

个Room

个Laundry

个Lobby

- Single room is for 5,900 JPY per month and couple room is for 11,900 JPY per month.
- Two minutes walk to the campus.
- This is a furnished dorm with a desk, chair, desk lamp, bookshelf, wardrobe, refrigerator, air conditioner, prefabricated bath, curtains, window screen, shoebox, TV connector (No TV), and Internet connector (charge separately) etc.