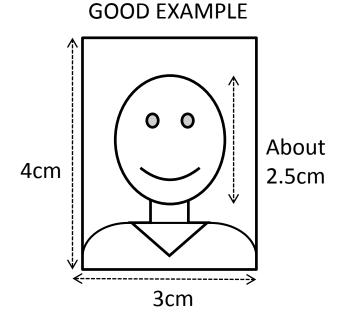

## About the Photo

- You need to put your photo on "Application for Admission of Exchange Student". We also need two other photos for spare.
- From 2012, The rule for the photos are much districter than before. If you don't keep this rule, we might ask you to resend the photos. Please be careful.
- If you give me your photo by electronic data, it is possible to print out here.
  - **1** Photo must be sharp and clear.
  - ②Do not wear cap or hat.
  - **3**All of your hair must be seen inside the photo.
  - **4** Background must be mono colored.
  - **5**You need to look straight forward to the camera