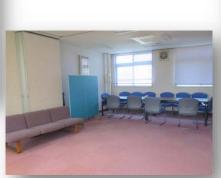

# University Foreign Students' House (for female and male students)

个Kitchen & Dining

个Room

个Laundry

个Lobby

- Single room is for 5,900 JPY per month and couple room is for 11,900 JPY per month.
- Two minutes walk to the campus.
- This is a furnished dorm with a desk, chair, desk lamp, bookshelf, wardrobe, refrigerator, air conditioner, prefabricated bath, curtains, window screen, shoebox, TV connector (No TV), and Internet connector (charge separately) etc.