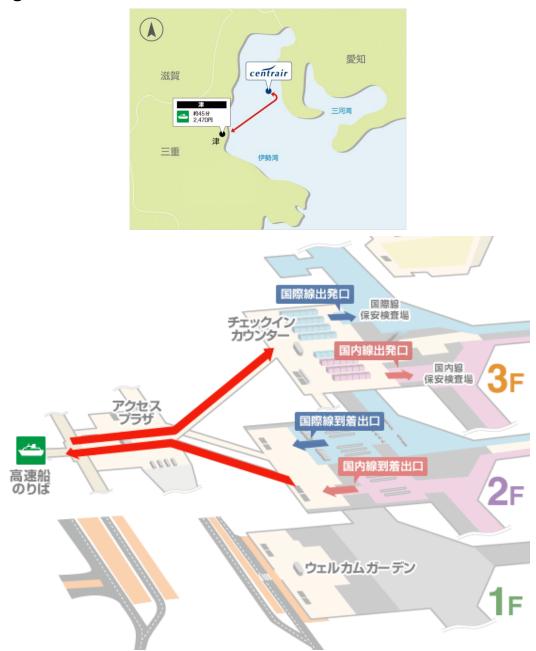

# **About Pick-up Services**

- When you arrive at Japan, we can pick you up from Tsu-Nagisamachi on the designated dates.
- We will prepare shuttle bus from Tsu-Nagisamachi to Mie University for a couple of days. More detail will appear when the time comes.
- We suggest you to arrive at Chubu International Airport (Centrair).
- Please understand that we can pick you up ONLY from Tsunagisamachi.