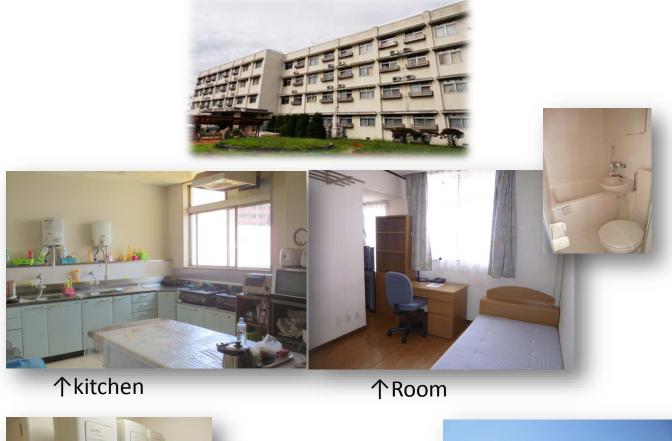

## Dormitory

 There are five dormitories for International Students at Mie University.

1. University Foreign Students' House (for female and male students)

- 2. Foreign Students' Dormitory A (for female)
- 3. Foreign Students' Dormitory B (for male)

# University Foreign Students' House (for female and male students)

个Kitchen & Dining

个Room

个Laundry

个Lobby

- Single room is for 5,900 JPY per month and couple room is for 11,900 JPY per month.
- Two minutes walk to the campus.
- This is a furnished dorm with a desk, chair, desk lamp, bookshelf, wardrobe, refrigerator, air conditioner, prefabricated bath, curtains, window screen, shoebox, TV connector (No TV), and Internet connector (charge separately) etc.