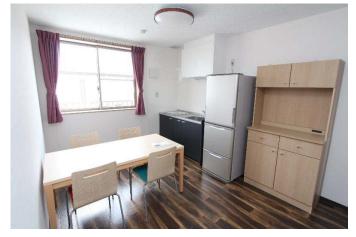

#### Foreign Students' Dormitory C • D

个Room

个Kitchen

← Dining room (only for sharing room)

- Single room is for 29,000 JPY per month.
- Sharing room is for 18,000 JPY per month.
- Common service fee 1,000 JPY per month is required separately.
- Internet fee is included.
- Located on campus.
- This is a furnished dorm with a desk, chair, desk lamp, bed, closet, bathroom vanity, rest room, refrigerator, air conditioner, curtains, window screen, TV connector (No TV), and Internet connection (free) etc.
- In sharing room, shower and rest rooms are common use.