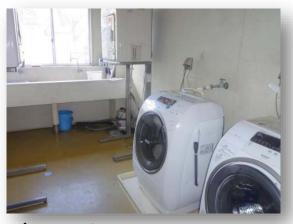

## Foreign Students' Dormitory A (for female) Foreign Students' Dormitory B (for male)

个Laundry

↑Shower Room

↑Public Restroom (each room has a toilet)

- Any male personnel mustn't enter Dorm A.
- Single room is for 13,000 JPY per month.
- Quadruple room is for 4 persons and 6,500JPY per person per month. You can apply for this room with your friends.
- These dorms are located on campus.
- This is a furnished dorm with a desk, chair, desk lamp, bed, wardrobe, bathroom vanity, refrigerator, air conditioner, curtains, window screen, TV connector (No TV), and Internet connector (charge separately) etc.