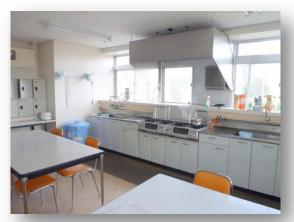

# University Foreign Students' House (for female and male students)

个Kitchen & Dining

个Room

个Laundry

个Lobby

- Single room is for 5,900 JPY per month and couple room is for 11,900 JPY per month.
- Two minutes walk to the campus.
- This is a furnished dorm with a desk, chair, desk lamp, bookshelf, wardrobe, refrigerator, air conditioner, prefabricated bath, curtains, window screen, shoebox, TV connector (No TV), and Internet connector (charge separately) etc.