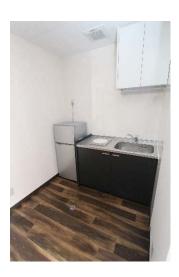

# University Foreign Students' House (for female and male students)

个Kitchen & Dining

个Room

个Laundry

个Lobby

- Single room is for 5,900 JPY per month and couple room is for 11,900 JPY per month.
- Two minutes walk to the campus.
- This is a furnished dorm with a desk, chair, desk lamp, bookshelf, wardrobe, refrigerator, air conditioner, prefabricated bath, curtains, window screen, shoebox, TV connector (No TV), and Internet connector (charge separately) etc.