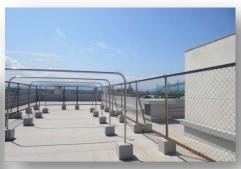

## Women's Dormitory for International Students (for female)

个Laundry

↑Roof (for laundry)

- Single room is for 5,900 JPY per month.
- Located on campus.
- This dorm is for Japanese and international students.
- This is a furnished dorm with a desk, chair, bed, refrigerator, shelves, prefabricated bath, air conditioner, curtains, window screen, TV connector (No TV), and Internet connector (charge separately) etc.